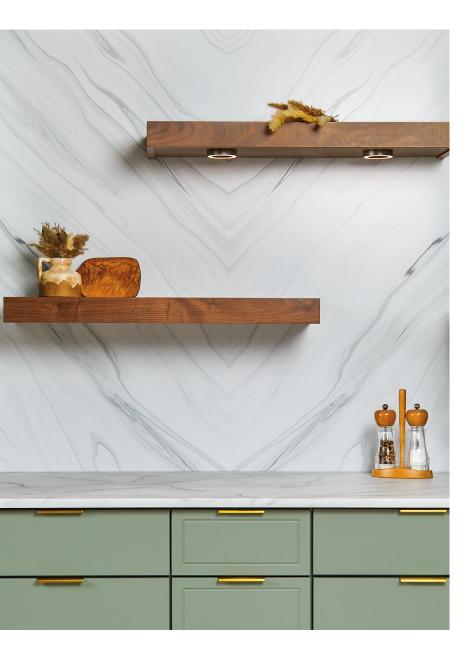

### KITCHEN ORGANIZERS Effortless & Efficient

- Floating Shelves (Easy 3 Screw Install)
- Pullout Shelves
- Utensil Trays
- Spice Racks
- Cutting Board & Utensil Drawer