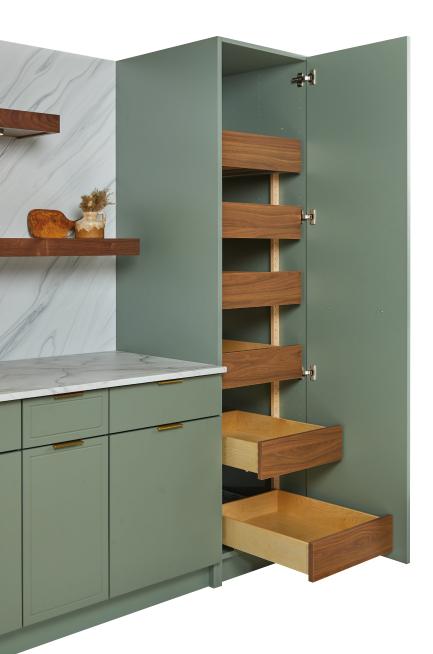

# **STORAGE SOLUTIONS**

### KITCHEN ORGANIZERS Effortless & Efficient

- Floating Shelves (Easy 3 Screw Install)
- Pullout Shelves
- Utensil Trays
- Spice Racks
- Cutting Board & Utensil Drawer