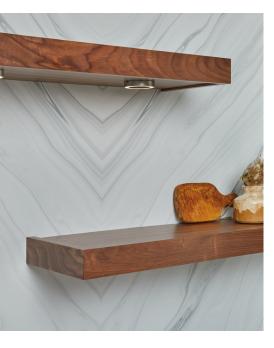

### KITCHEN ORGANIZERS Effortless & Efficient

- Floating Shelves (Easy 3 Screw Install)
- Pullout Shelves
- Utensil Trays
- Spice Racks
- Cutting Board & Utensil Drawer