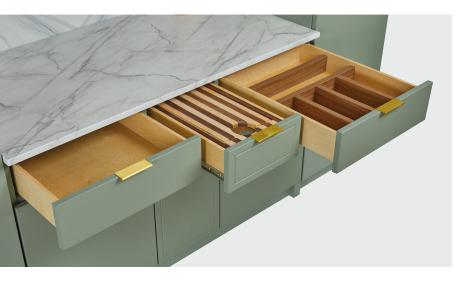

### KITCHEN ORGANIZERS Effortless & Efficient

- Floating Shelves (Easy 3 Screw Install)
- Pullout Shelves
- Utensil Trays
- Spice Racks
- Cutting Board & Utensil Drawer