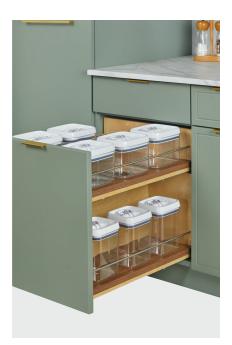

# **STORAGE SOLUTIONS**

### KITCHEN ORGANIZERS Effortless & Efficient

- Floating Shelves (Easy 3 Screw Install)
- Pullout Shelves
- Utensil Trays
- Spice Racks
- Cutting Board & Utensil Drawer