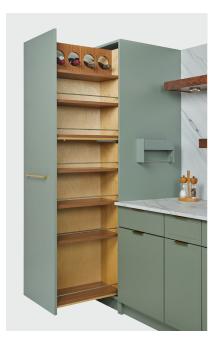

# **STORAGE SOLUTIONS**

### KITCHEN ORGANIZERS Effortless & Efficient

- Floating Shelves (Easy 3 Screw Install)
- Pullout Shelves
- Utensil Trays
- Spice Racks
- Cutting Board & Utensil Drawer